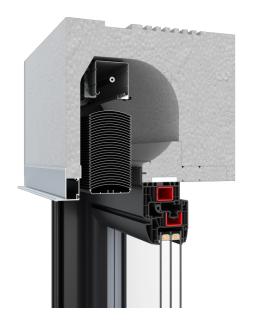

## **EXTERNAL VENETIAN BLINDS**

Facade blinds are the perfect solution that protects the rooms when applying large glazing.

## Technical data

- stepless regulation of the tilt angle of the slats,
- · Somfy motors as a standard with the overload function, detection of obstacles and option to control it with a smartphone or a tablet,
- the possibility to apply emergency control that constitutes an important fire protection,
- slats 80 mm (C 80), 90 mm (S90 i Z90),
- · wide range of slats colors,
- application of concealed or self-supporting guide rails,
- the product is available in the facade or top-mounted system.