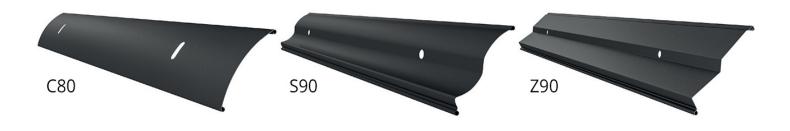

## Technical data

- stepless regulation of the tilt angle of the slats,
- · Somfy motors as a standard with the overload function, detection of obstacles and option to control it with a smartphone or a tablet,
- the possibility to apply emergency control that constitutes an important fire protection,
- slats 80 mm (C 80), 90 mm (S90 i Z90),
- · wide range of slats colors,
- application of concealed or self-supporting guide rails,
- the product is available in the facade or top-mounted system.